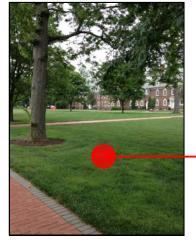

# **Gathering Point**

A gathering point has been designated attempting to provide shelter and is a minimum 200 feet from the building. For your building the gathering point is:

# The Green in front of Robinson Hall

269 THE GREEN Newark, DE

CORR 001

YOU ARE HERE -

CORR 100N

**CANNON HALL - FIRST FLOOR** 

269 THE GREEN Newark, DE

CORR 100S