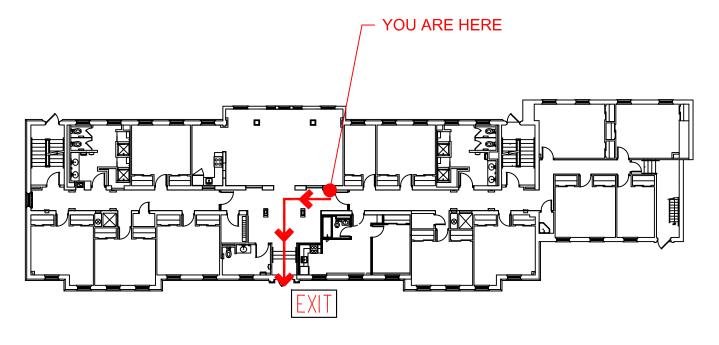

# The Green in front of Robinson Hall

269 THE GREEN Newark, DE

CORR 001

YOU ARE HERE -

CORR 100N

**CANNON HALL - FIRST FLOOR** 

269 THE GREEN Newark, DE

CORR 100S