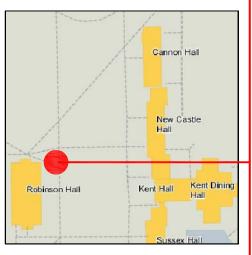

# **Gathering Point**

A gathering point has been designated attempting to provide shelter and is a minimum 200 feet from the building. For your building the gathering point is:

# The Green in front of Robinson Hall

269 THE GREEN Newark, DE

CORR 001

YOU ARE HERE -

CORR 100N

**CANNON HALL - FIRST FLOOR** 

269 THE GREEN Newark, DE

CORR 100S