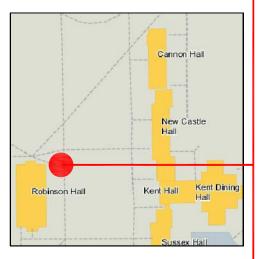

# **Gathering Point**

A gathering point has been designated attempting to provide shelter and is a minimum 200 feet from the building. For your building the gathering point is:

# The Green in front of Robinson Hall

269 THE GREEN Newark, DE

CORR 001

YOU ARE HERE -

CORR 100N

**CANNON HALL - FIRST FLOOR** 

269 THE GREEN Newark, DE

CORR 100S