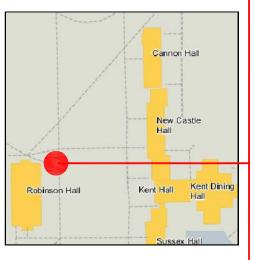

# **Gathering Point**

A gathering point has been designated attempting to provide shelter and is a minimum 200 feet from the building. For your building the gathering point is:

# The Green in front of Robinson Hall

269 THE GREEN Newark, DE

CORR 001

YOU ARE HERE -

CORR 100N

**CANNON HALL - FIRST FLOOR** 

269 THE GREEN Newark, DE

CORR 100S