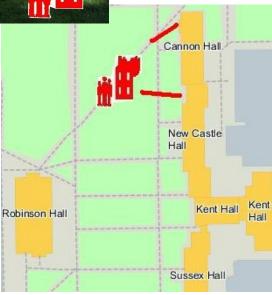

# **Gathering Point**

A gathering point has been designated attempting to provide shelter and is a minimum 200 feet from the building. For your building the gathering point is:

# The Green in front of Robinson Hall

269 THE GREEN Newark, DE

CORR 001

YOU ARE HERE -

CORR 100N

**CANNON HALL - FIRST FLOOR** 

269 THE GREEN Newark, DE

CORR 100S