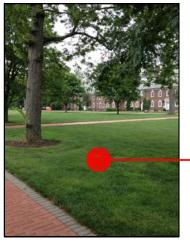

# **Gathering Point**

A gathering point has been designated attempting to provide shelter and is a minimum 200 feet from the building. For your building the gathering point is:

# The Green in front of Robinson Hall

269 THE GREEN Newark, DE

CORR 001

YOU ARE HERE -

CORR 100N

**CANNON HALL - FIRST FLOOR** 

269 THE GREEN Newark, DE

CORR 100S