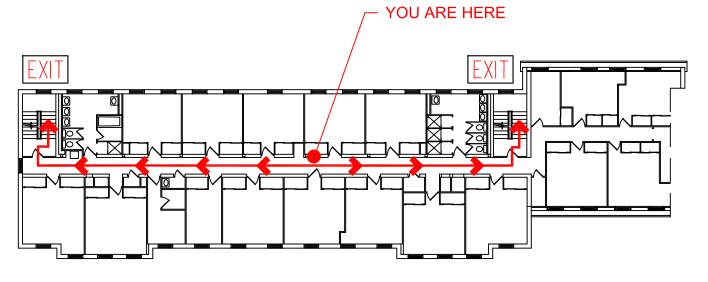

# The Green in front of Robinson Hall

269 THE GREEN Newark, DE

CORR 001

YOU ARE HERE -

CORR 100N

**CANNON HALL - FIRST FLOOR** 

269 THE GREEN Newark, DE

CORR 100S