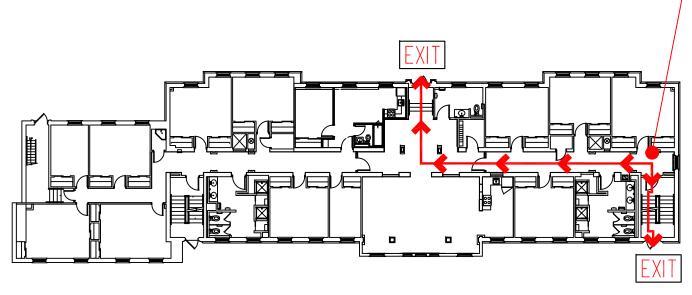

# The Green in front of Robinson Hall

269 THE GREEN Newark, DE

CORR 001

YOU ARE HERE -

CORR 100N

**CANNON HALL - FIRST FLOOR** 

269 THE GREEN Newark, DE

CORR 100S

CORR 100M

CORR 200

CORR 300