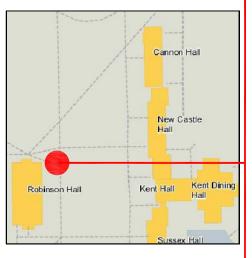

# **Gathering Point**

A gathering point has been designated attempting to provide shelter and is a minimum 200 feet from the building. For your building the gathering point is:

# The Green in front of Robinson Hall

269 THE GREEN Newark, DE

CORR 001

YOU ARE HERE -

CORR 100N

**CANNON HALL - FIRST FLOOR** 

269 THE GREEN Newark, DE

CORR 100S