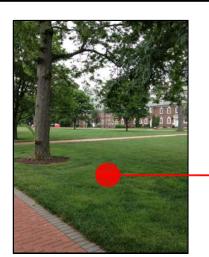

# **Gathering Point**

A gathering point has been designated attempting to provide shelter and is a minimum 200 feet from the building. For your building the gathering point is:

# The Green in front of Robinson Hall

269 THE GREEN Newark, DE

CORR 001

YOU ARE HERE -

CORR 100N

**CANNON HALL - FIRST FLOOR** 

269 THE GREEN Newark, DE

CORR 100S