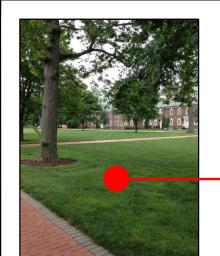

# **Gathering Point**

A gathering point has been designated attempting to provide shelter and is a minimum 200 feet from the building. For your building the gathering point is:

# The Green in front of Robinson Hall

269 THE GREEN Newark, DE

CORR 001

YOU ARE HERE -

CORR 100N

**CANNON HALL - FIRST FLOOR** 

269 THE GREEN Newark, DE

CORR 100S