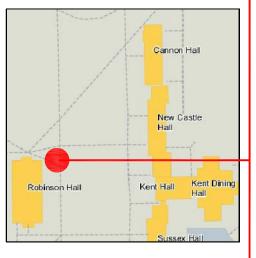

# **Gathering Point**

A gathering point has been designated attempting to provide shelter and is a minimum 200 feet from the building. For your building the gathering point is:

# The Green in front of Robinson Hall

269 THE GREEN Newark, DE

CORR 001

YOU ARE HERE -

CORR 100N

**CANNON HALL - FIRST FLOOR** 

269 THE GREEN Newark, DE

CORR 100S