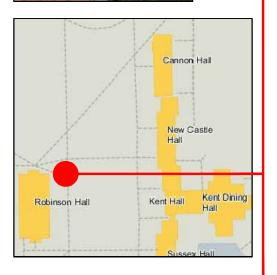

# **Gathering Point**

A gathering point has been designated attempting to provide shelter and is a minimum 200 feet from the building. For your building the gathering point is:

# The Green in front of Robinson Hall

269 THE GREEN Newark, DE

CORR 001

YOU ARE HERE -

CORR 100N

**CANNON HALL - FIRST FLOOR** 

269 THE GREEN Newark, DE

CORR 100S