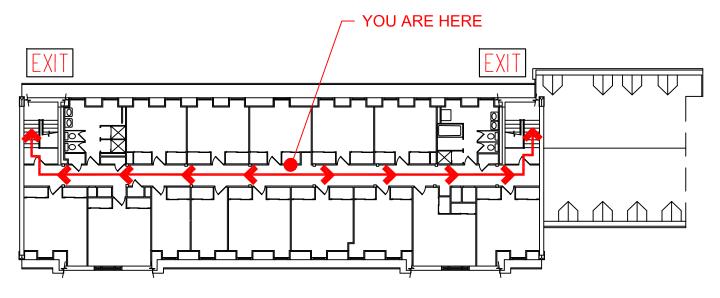

# The Green in front of Robinson Hall

269 THE GREEN Newark, DE

CORR 001

YOU ARE HERE -

CORR 100N

**CANNON HALL - FIRST FLOOR** 

269 THE GREEN Newark, DE

CORR 100S

CORR 100M

CORR 200

CORR 300