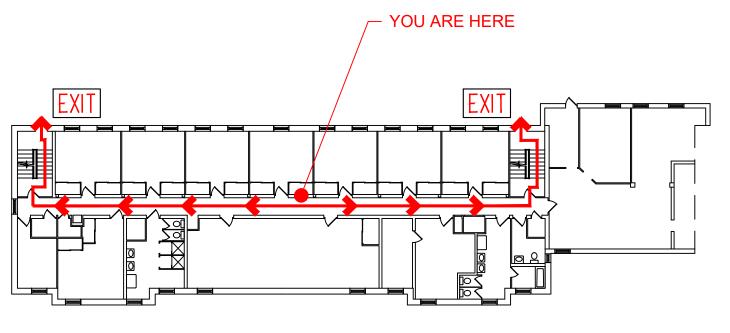

# The Green in front of Robinson Hall

269 THE GREEN Newark, DE

CORR 001

YOU ARE HERE -

CORR 100N

**CANNON HALL - FIRST FLOOR** 

269 THE GREEN Newark, DE

CORR 100S