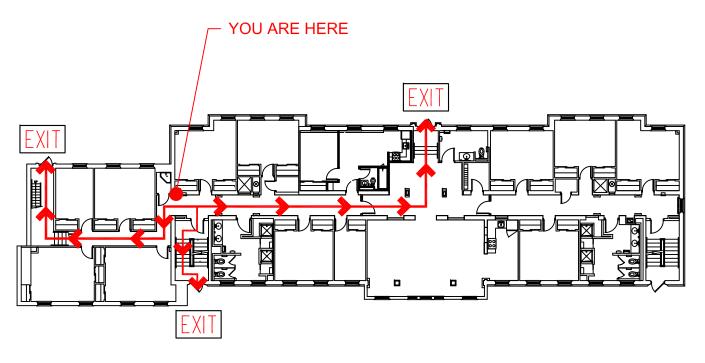

# The Green in front of Robinson Hall

269 THE GREEN Newark, DE

CORR 001

YOU ARE HERE -

CORR 100N

**CANNON HALL - FIRST FLOOR** 

269 THE GREEN Newark, DE

CORR 100S